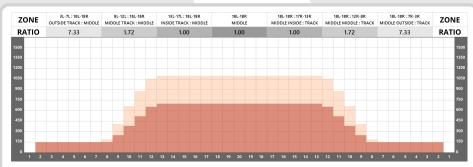

## DM B-Jugend 2024 Ludwigshafen

| DISTANCE:          | 44 FEET        | VOLUME:         | 24.7 mL  |
|--------------------|----------------|-----------------|----------|
| RATIO:             | 7.33:1         | FORWARD:        | 16.22 mL |
| <b>DROP BRUSH:</b> | <b>39 FEET</b> | <b>REVERSE:</b> | 8.48 mL  |
| TANKS:             | MULTI          | PUMP:           | MULTI    |

| FORWARD LOADS DATA |       |      |       |      |       |      |      |                   |       |  |
|--------------------|-------|------|-------|------|-------|------|------|-------------------|-------|--|
| #                  | START | STOP | LOADS | MICS | SPEED | BUFF | TANK | DISTANCE          | T.OIL |  |
| 1                  | 2L    | 2R   | 3     | 50   | 14    | 3    |      | $0 \rightarrow 4$ | 5,550 |  |
| 2                  | 9L    | 9R   | 2     | 50   | 14    | 3    |      | 4→8               | 2,300 |  |
| 3                  | 10L   | 10R  | 3     | 45   | 18    | 3    |      | 8 → 15            | 2,835 |  |
| 4                  | 11L   | 11R  | 3     | 45   | 18    | 3    |      | 15→23             | 2,565 |  |
| 5                  | 12L   | 12R  | 3     | 45   | 18    | 3    |      | 23 → 31           | 2,295 |  |
| 6                  | 13L   | 13R  | 1     | 45   | 18    | 3    |      | 31 → 33           | 675   |  |
| 7                  | 2L    | 2R   | 0     | 45   | 22    | 3    |      | 33→39             | 0     |  |
| 8                  | 2L    | 2R   | 0     | 45   | 26    | 2    |      | <b>39</b> → 44    | 0     |  |

## **REVERSE LOADS DATA**

| # | START | STOP | LOADS | MICS | SPEED | BUFF | TANK | DISTANCE              | T.OIL |  |
|---|-------|------|-------|------|-------|------|------|-----------------------|-------|--|
| 1 | 2L    | 2R   | 0     | 40   | 30    | 1    |      | <b>39</b> → <b>36</b> | 0     |  |
| 2 | 12L   | 12R  | 1     | 40   | 26    | 3    |      | 36 → 32               | 680   |  |
| 3 | 11L   | 11R  | 2     | 40   | 22    | 3    |      | 32→26                 | 1,520 |  |
| 4 | 10L   | 10R  | 3     | 40   | 22    | 3    |      | 26→17                 | 2,520 |  |
| 5 | 9L    | 9R   | 3     | 40   | 18    | 4    |      | 17 → 9                | 2,760 |  |
| 6 | 8L    | 8R   | 1     | 40   | 14    | 4    |      | 9 → 7                 | 1,000 |  |
| 7 | 2L    | 2R   | 0     | 40   | 14    | 4    |      | 7 → 0                 | 0     |  |
|   |       |      |       |      |       |      |      |                       |       |  |