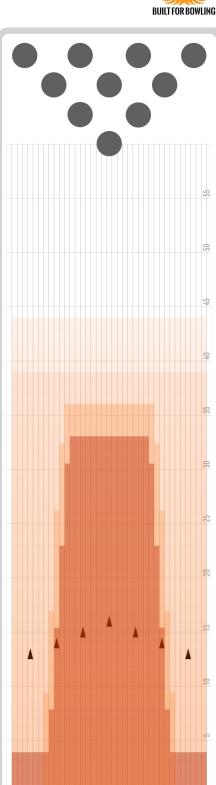

## DM B-Jugend 2024 Ludwigshafen

| DISTANCE:          | 44 FEET        | VOLUME:         | 24.7 mL  |
|--------------------|----------------|-----------------|----------|
| RATIO:             | 7.33:1         | FORWARD:        | 16.22 mL |
| <b>DROP BRUSH:</b> | <b>39 FEET</b> | <b>REVERSE:</b> | 8.48 mL  |
| TANKS:             | MULTI          | PUMP:           | MULTI    |

| FORWARD LOADS DATA |       |      |       |      |       |      |      |                   |       |  |
|--------------------|-------|------|-------|------|-------|------|------|-------------------|-------|--|
| #                  | START | STOP | LOADS | MICS | SPEED | BUFF | TANK | DISTANCE          | T.OIL |  |
| 1                  | 2L    | 2R   | 3     | 50   | 14    | 3    |      | $0 \rightarrow 4$ | 5,550 |  |
| 2                  | 9L    | 9R   | 2     | 50   | 14    | 3    |      | 4→8               | 2,300 |  |
| 3                  | 10L   | 10R  | 3     | 45   | 18    | 3    |      | 8 → 15            | 2,835 |  |
| 4                  | 11L   | 11R  | 3     | 45   | 18    | 3    |      | 15→23             | 2,565 |  |
| 5                  | 12L   | 12R  | 3     | 45   | 18    | 3    |      | 23 → 31           | 2,295 |  |
| 6                  | 13L   | 13R  | 1     | 45   | 18    | 3    |      | 31 → 33           | 675   |  |
| 7                  | 2L    | 2R   | 0     | 45   | 22    | 3    |      | 33→39             | 0     |  |
| 8                  | 2L    | 2R   | 0     | 45   | 26    | 2    |      | <b>39</b> → 44    | 0     |  |

## **REVERSE LOADS DATA**

| # | START | STOP | LOADS | MICS | SPEED | BUFF | TANK | DISTANCE              | T.OIL |  |
|---|-------|------|-------|------|-------|------|------|-----------------------|-------|--|
| 1 | 2L    | 2R   | 0     | 40   | 30    | 1    |      | <b>39</b> → <b>36</b> | 0     |  |
| 2 | 12L   | 12R  | 1     | 40   | 26    | 3    |      | 36 → 32               | 680   |  |
| 3 | 11L   | 11R  | 2     | 40   | 22    | 3    |      | 32→26                 | 1,520 |  |
| 4 | 10L   | 10R  | 3     | 40   | 22    | 3    |      | 26→17                 | 2,520 |  |
| 5 | 9L    | 9R   | 3     | 40   | 18    | 4    |      | 17 → 9                | 2,760 |  |
| 6 | 8L    | 8R   | 1     | 40   | 14    | 4    |      | 9 → 7                 | 1,000 |  |
| 7 | 2L    | 2R   | 0     | 40   | 14    | 4    |      | 7 → 0                 | 0     |  |
|   |       |      |       |      |       |      |      |                       |       |  |