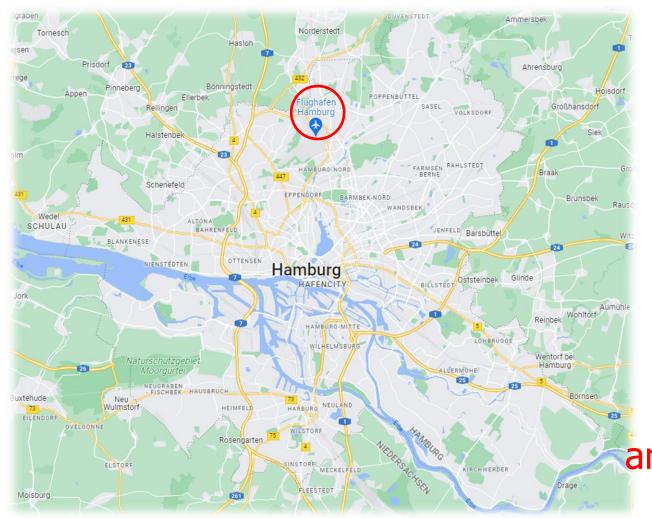

# **ESBC 2024 Hamburg / Germany** About Hamburg

1.8 million inhabitants

2.500 bridges

1 airport

Famous for its harbour and its musicals

## **ESBC 2024 Hamburg / Germany** Transfer times with shuttle buses

10-15 min. Airport – all hotels All hotels – Gilde 44 Dorint – U.S. FUN

30 min. Gilde 44 – U.S. FUN All hotels to U.S. FUN (except for Dorint)