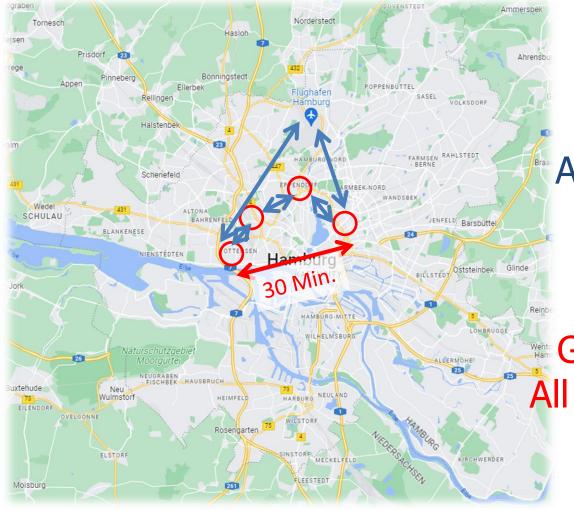

## **ESBC 2024 Hamburg / Germany** Transfer times with shuttle buses

10-15 min. Airport – all hotels All hotels – Gilde 44 Dorint – U.S. FUN

30 min. Gilde 44 – U.S. FUN All hotels to U.S. FUN (except for Dorint)